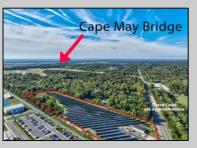

## COMMENTS

11.85 acres just a short distance to Cape May and the Wildwoods. Currently used as a solar field. This property once had approvals for approximately 48 three bedroom, two bath townhouses (see pictures and associated docs for plans). There are approximately six years left on the solar lease. At the termination of the lease in January 2028, the solar panels become property of the property owner. Currently, solar panels are owned and maintained by a third party company. Property and office building are being sold strictly in \"AS-IS\" condition. Solar panels have an expected life usage of 25 years, which gives the new owner the opportunity to continue the solar field operation (approximately 10 years left). Keep the panels or remove and pursue development opportunities.