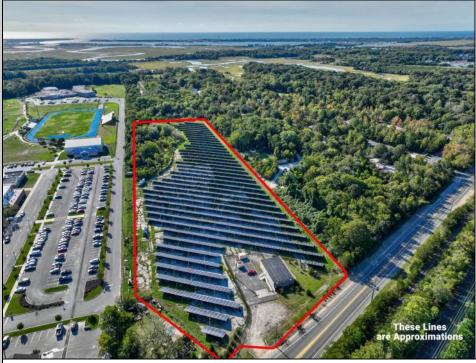

## COMMENTS

11.85 acres just a short distance to Cape May and the Wildwoods. Currently used as a solar field. This property once had approvals for approximately 48 three bedroom, two bath townhouses (see pictures and associated docs for plans). There are approximately six years left on the solar lease. At the termination of the lease in January 2028, the solar panels become property of the property owner. Currently, solar panels are owned and maintained by a third party company. Property and office building are being sold strictly in \"AS-IS\" condition. Solar panels have an expected life usage of 25 years, which gives the new owner the opportunity to continue the solar field operation (approximately 10 years left). Keep the panels or remove and pursue development opportunities.