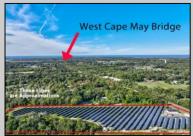

## **COMMENTS**

11.85 acres just a short distance to Cape May and the Wildwoods. Currently used as a solar field. This property once had approvals for approximately 48 three bedroom, two bath townhouses (see pictures and associated docs for plans). There are approximately six years left on the solar lease. At the termination of the lease in January 2028, the solar panels become property of the property owner. Currently, solar panels are owned and maintained by a third party company. Property and office building are being sold strictly in \"AS-IS\" condition. Solar panels have an expected life usage of 25 years, which gives the new owner the opportunity to continue the solar field operation (approximately 10 years left). Keep the panels or remove and pursue development opportunities.