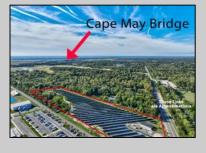

## **COMMENTS**

11.85 acres just a short distance to Cape May and the Wildwoods. Currently used as a solar field. This property once had approvals for approximately 48 three bedroom, two bath townhouses (see pictures and associated docs for plans). There are approximately six years left on the solar lease. At the termination of the lease in January 2028, the solar panels become property of the property owner. Currently, solar panels are owned and maintained by a third party company. Property and office building are being sold strictly in \"AS-IS\" condition. Solar panels have an expected life usage of 25 years, which gives the new owner the opportunity to continue the solar field operation (approximately 10 years left). Keep the panels or remove and pursue development opportunities.