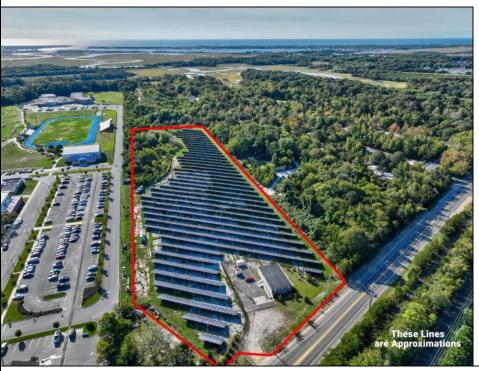

## **COMMENTS**

11.85 acres just a short distance to Cape May and the Wildwoods. Currently used as a solar field. This property once had approvals for approximately 48 three bedroom, two bath townhouses (see pictures and associated docs for plans). There are approximately six years left on the solar lease. At the termination of the lease in January 2028, the solar panels become property of the property owner. Currently, solar panels are owned and maintained by a third party company. Property and office building are being sold strictly in \"AS-IS\" condition. Solar panels have an expected life usage of 25 years, which gives the new owner the opportunity to continue the solar field operation (approximately 10 years left). Keep the panels or remove and pursue development opportunities.