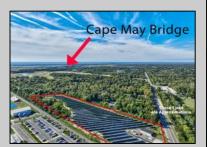

## **COMMENTS**

11.85 acres just a short distance to Cape May and the Wildwoods. Currently used as a solar field. This property once had approvals for approximately 48 three bedroom, two bath townhouses (see pictures and associated docs for plans). There are approximately six years left on the solar lease. At the termination of the lease in January 2028, the solar panels become property of the property owner. Currently, solar panels are owned and maintained by a third party company. Property and office building are being sold strictly in \"AS-IS\" condition. Solar panels have an expected life usage of 25 years, which gives the new owner the opportunity to continue the solar field operation (approximately 10 years left). Keep the panels or remove and pursue development opportunities.