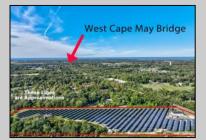

## **COMMENTS**

11.85 acres just a short distance to Cape May and the Wildwoods. Currently used as a solar field. This property once had approvals for approximately 48 three bedroom, two bath townhouses (see pictures and associated docs for plans). There are approximately six years left on the solar lease. At the termination of the lease in January 2028, the solar panels become property of the property owner. Currently, solar panels are owned and maintained by a third party company. Property and office building are being sold strictly in \"AS-IS\" condition. Solar panels have an expected life usage of 25 years, which gives the new owner the opportunity to continue the solar field operation (approximately 10 years left). Keep the panels or remove and pursue development opportunities.