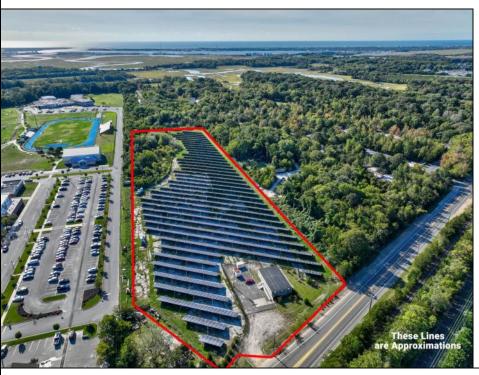

## **COMMENTS**

11.85 acres just a short distance to Cape May and the Wildwoods. Currently used as a solar field. This property once had approvals for approximately 48 three bedroom, two bath townhouses (see pictures and associated docs for plans). There are approximately six years left on the solar lease. At the termination of the lease in January 2028, the solar panels become property of the property owner. Currently, solar panels are owned and maintained by a third party company. Property and office building are being sold strictly in \"AS-IS\" condition. Solar panels have an expected life usage of 25 years, which gives the new owner the opportunity to continue the solar field operation (approximately 10 years left). Keep the panels or remove and pursue development opportunities.