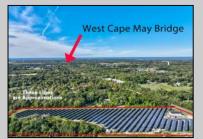

## COMMENTS

11.85 acres just a short distance to Cape May and the Wildwoods. Currently used as a solar field. This property once had approvals for approximately 48 three bedroom, two bath townhouses (see pictures and associated docs for plans). There are approximately six years left on the solar lease. At the termination of the lease in January 2028, the solar panels become property of the property owner. Currently, solar panels are owned and maintained by a third party company. Property and office building are being sold strictly in \"AS-IS\" condition. Solar panels have an expected life usage of 25 years, which gives the new owner the opportunity to continue the solar field operation (approximately 10 years left). Keep the panels or remove and pursue development opportunities.