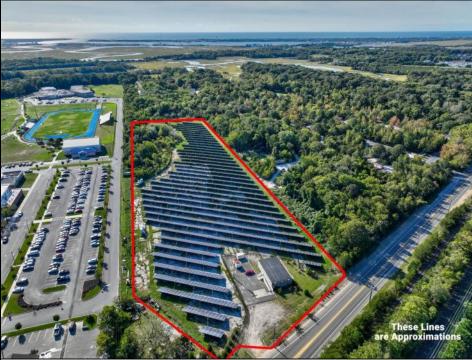

## **COMMENTS**

11.85 acres just a short distance to Cape May and the Wildwoods. Currently used as a solar field. This property once had approvals for approximately 48 three bedroom, two bath townhouses (see pictures and associated docs for plans). There are approximately six years left on the solar lease. At the termination of the lease in January 2028, the solar panels become property of the property owner. Currently, solar panels are owned and maintained by a third party company. Property and office building are being sold strictly in \"AS-IS\" condition. Solar panels have an expected life usage of 25 years, which gives the new owner the opportunity to continue the solar field operation (approximately 10 years left). Keep the panels or remove and pursue development opportunities.