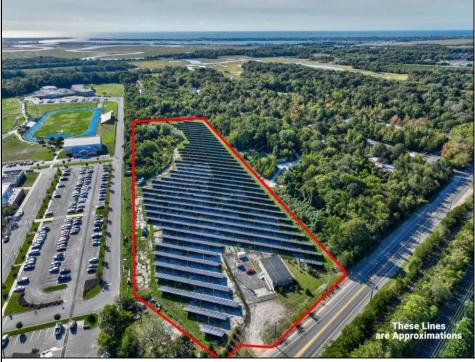

## COMMENTS

11.85 acres just a short distance to Cape May and the Wildwoods. Currently used as a solar field. This property once had approvals for approximately 48 three bedroom, two bath townhouses (see pictures and associated docs for plans). There are approximately six years left on the solar lease. At the termination of the lease in January 2028, the solar panels become property of the property owner. Currently, solar panels are owned and maintained by a third party company. Property and office building are being sold strictly in \"AS-IS\" condition. Solar panels have an expected life usage of 25 years, which gives the new owner the opportunity to continue the solar field operation (approximately 10 years left). Keep the panels or remove and pursue development opportunities.