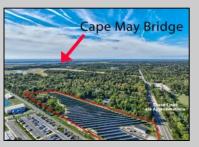

## COMMENTS

11.85 acres just a short distance to Cape May and the Wildwoods. Currently used as a solar field. This property once had approvals for approximately 48 three bedroom, two bath townhouses (see pictures and associated docs for plans). There are approximately six years left on the solar lease. At the termination of the lease in January 2028, the solar panels become property of the property owner. Currently, solar panels are owned and maintained by a third party company. Property and office building are being sold strictly in \"AS-IS\" condition. Solar panels have an expected life usage of 25 years, which gives the new owner the opportunity to continue the solar field operation (approximately 10 years left). Keep the panels or remove and pursue development opportunities.