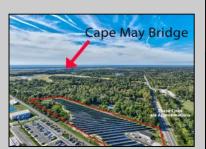

## **COMMENTS**

11.85 acres just a short distance to Cape May and the Wildwoods. Currently used as a solar field. This property once had approvals for approximately 48 three bedroom, two bath townhouses (see pictures and associated docs for plans). There are approximately six years left on the solar lease. At the termination of the lease in January 2028, the solar panels become property of the property owner. Currently, solar panels are owned and maintained by a third party company. Property and office building are being sold strictly in \"AS-IS\" condition. Solar panels have an expected life usage of 25 years, which gives the new owner the opportunity to continue the solar field operation (approximately 10 years left). Keep the panels or remove and pursue development opportunities.