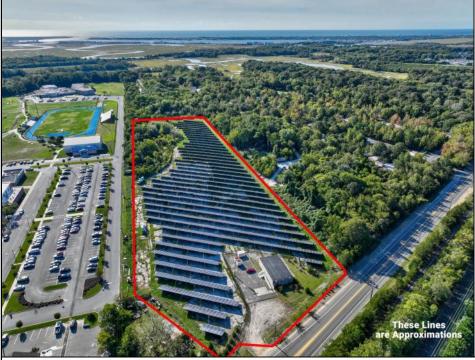

## COMMENTS

11.85 acres just a short distance to Cape May and the Wildwoods. Currently used as a solar field. This property once had approvals for approximately 48 three bedroom, two bath townhouses (see pictures and associated docs for plans). There are approximately six years left on the solar lease. At the termination of the lease in January 2028, the solar panels become property of the property owner. Currently, solar panels are owned and maintained by a third party company. Property and office building are being sold strictly in \"AS-IS\" condition. Solar panels have an expected life usage of 25 years, which gives the new owner the opportunity to continue the solar field operation (approximately 10 years left). Keep the panels or remove and pursue development opportunities.