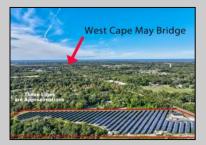

## **COMMENTS**

11.85 acres just a short distance to Cape May and the Wildwoods. Currently used as a solar field. This property once had approvals for approximately 48 three bedroom, two bath townhouses (see pictures and associated docs for plans). There are approximately six years left on the solar lease. At the termination of the lease in January 2028, the solar panels become property of the property owner. Currently, solar panels are owned and maintained by a third party company. Property and office building are being sold strictly in \"AS-IS\" condition. Solar panels have an expected life usage of 25 years, which gives the new owner the opportunity to continue the solar field operation (approximately 10 years left). Keep the panels or remove and pursue development opportunities.