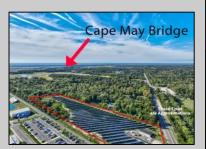

## **COMMENTS**

11.85 acres just a short distance to Cape May and the Wildwoods. Currently used as a solar field. This property once had approvals for approximately 48 three bedroom, two bath townhouses (see pictures and associated docs for plans). There are approximately six years left on the solar lease. At the termination of the lease in January 2028, the solar panels become property of the property owner. Currently, solar panels are owned and maintained by a third party company. Property and office building are being sold strictly in \"AS-IS\" condition. Solar panels have an expected life usage of 25 years, which gives the new owner the opportunity to continue the solar field operation (approximately 10 years left). Keep the panels or remove and pursue development opportunities.