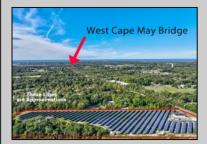

## **COMMENTS**

11.85 acres just a short distance to Cape May and the Wildwoods. Currently used as a solar field. This property once had approvals for approximately 48 three bedroom, two bath townhouses (see pictures and associated docs for plans). There are approximately six years left on the solar lease. At the termination of the lease in January 2028, the solar panels become property of the property owner. Currently, solar panels are owned and maintained by a third party company. Property and office building are being sold strictly in \"AS-IS\" condition. Solar panels have an expected life usage of 25 years, which gives the new owner the opportunity to continue the solar field operation (approximately 10 years left). Keep the panels or remove and pursue development opportunities.