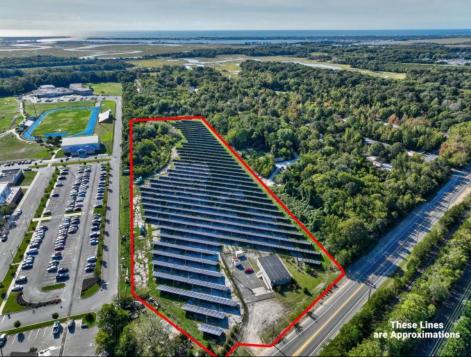

## **COMMENTS**

11.85 acres just a short distance to Cape May and the Wildwoods. Currently used as a solar field. This property once had approvals for approximately 48 three bedroom, two bath townhouses (see pictures and associated docs for plans). There are approximately six years left on the solar lease. At the termination of the lease in January 2028, the solar panels become property of the property owner. Currently, solar panels are owned and maintained by a third party company. Property and office building are being sold strictly in \"AS-IS\" condition. Solar panels have an expected life usage of 25 years, which gives the new owner the opportunity to continue the solar field operation (approximately 10 years left). Keep the panels or remove and pursue development opportunities.