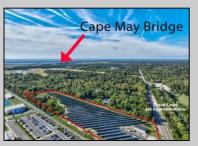

## COMMENTS

11.85 acres just a short distance to Cape May and the Wildwoods. Currently used as a solar field. This property once had approvals for approximately 48 three bedroom, two bath townhouses (see pictures and associated docs for plans). There are approximately six years left on the solar lease. At the termination of the lease in January 2028, the solar panels become property of the property owner. Currently, solar panels are owned and maintained by a third party company. Property and office building are being sold strictly in \"AS-IS\" condition. Solar panels have an expected life usage of 25 years, which gives the new owner the opportunity to continue the solar field operation (approximately 10 years left). Keep the panels or remove and pursue development opportunities.