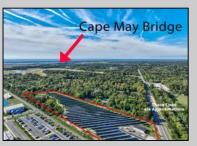

## COMMENTS

11.85 acres just a short distance to Cape May and the Wildwoods. Currently used as a solar field. This property once had approvals for approximately 48 three bedroom, two bath townhouses (see pictures and associated docs for plans). There are approximately six years left on the solar lease. At the termination of the lease in January 2028, the solar panels become property of the property owner. Currently, solar panels are owned and maintained by a third party company. Property and office building are being sold strictly in \"AS-IS\" condition. Solar panels have an expected life usage of 25 years, which gives the new owner the opportunity to continue the solar field operation (approximately 10 years left). Keep the panels or remove and pursue development opportunities.