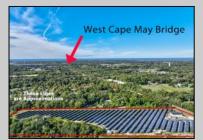

## COMMENTS

11.85 acres just a short distance to Cape May and the Wildwoods. Currently used as a solar field. This property once had approvals for approximately 48 three bedroom, two bath townhouses (see pictures and associated docs for plans). There are approximately six years left on the solar lease. At the termination of the lease in January 2028, the solar panels become property of the property owner. Currently, solar panels are owned and maintained by a third party company. Property and office building are being sold strictly in \"AS-IS\" condition. Solar panels have an expected life usage of 25 years, which gives the new owner the opportunity to continue the solar field operation (approximately 10 years left). Keep the panels or remove and pursue development opportunities.