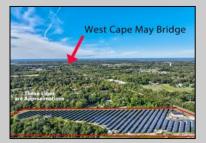

## **COMMENTS**

11.85 acres just a short distance to Cape May and the Wildwoods. Currently used as a solar field. This property once had approvals for approximately 48 three bedroom, two bath townhouses (see pictures and associated docs for plans). There are approximately six years left on the solar lease. At the termination of the lease in January 2028, the solar panels become property of the property owner. Currently, solar panels are owned and maintained by a third party company. Property and office building are being sold strictly in \"AS-IS\" condition. Solar panels have an expected life usage of 25 years, which gives the new owner the opportunity to continue the solar field operation (approximately 10 years left). Keep the panels or remove and pursue development opportunities.