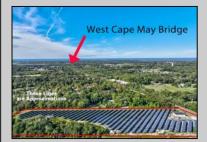

## **COMMENTS**

11.85 acres just a short distance to Cape May and the Wildwoods. Currently used as a solar field. This property once had approvals for approximately 48 three bedroom, two bath townhouses (see pictures and associated docs for plans). There are approximately six years left on the solar lease. At the termination of the lease in January 2028, the solar panels become property of the property owner. Currently, solar panels are owned and maintained by a third party company. Property and office building are being sold strictly in \"AS-IS\" condition. Solar panels have an expected life usage of 25 years, which gives the new owner the opportunity to continue the solar field operation (approximately 10 years left). Keep the panels or remove and pursue development opportunities.