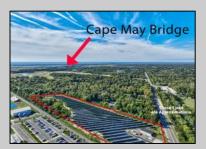

## **COMMENTS**

11.85 acres just a short distance to Cape May and the Wildwoods. Currently used as a solar field. This property once had approvals for approximately 48 three bedroom, two bath townhouses (see pictures and associated docs for plans). There are approximately six years left on the solar lease. At the termination of the lease in January 2028, the solar panels become property of the property owner. Currently, solar panels are owned and maintained by a third party company. Property and office building are being sold strictly in \"AS-IS\" condition. Solar panels have an expected life usage of 25 years, which gives the new owner the opportunity to continue the solar field operation (approximately 10 years left). Keep the panels or remove and pursue development opportunities.