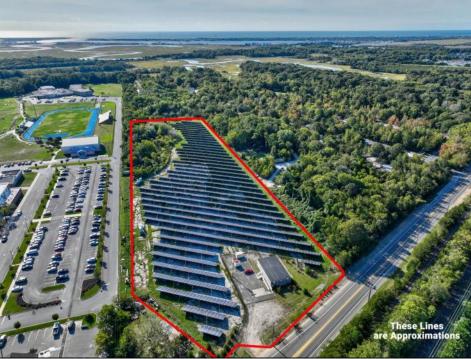

## **COMMENTS**

11.85 acres just a short distance to Cape May and the Wildwoods. Currently used as a solar field. This property once had approvals for approximately 48 three bedroom, two bath townhouses (see pictures and associated docs for plans). There are approximately six years left on the solar lease. At the termination of the lease in January 2028, the solar panels become property of the property owner. Currently, solar panels are owned and maintained by a third party company. Property and office building are being sold strictly in \"AS-IS\" condition. Solar panels have an expected life usage of 25 years, which gives the new owner the opportunity to continue the solar field operation (approximately 10 years left). Keep the panels or remove and pursue development opportunities.