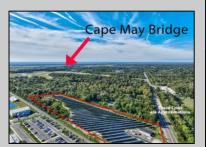

## **COMMENTS**

11.85 acres just a short distance to Cape May and the Wildwoods. Currently used as a solar field. This property once had approvals for approximately 48 three bedroom, two bath townhouses (see pictures and associated docs for plans). There are approximately six years left on the solar lease. At the termination of the lease in January 2028, the solar panels become property of the property owner. Currently, solar panels are owned and maintained by a third party company. Property and office building are being sold strictly in \"AS-IS\" condition. Solar panels have an expected life usage of 25 years, which gives the new owner the opportunity to continue the solar field operation (approximately 10 years left). Keep the panels or remove and pursue development opportunities.