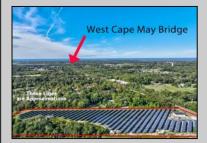

## **COMMENTS**

11.85 acres just a short distance to Cape May and the Wildwoods. Currently used as a solar field. This property once had approvals for approximately 48 three bedroom, two bath townhouses (see pictures and associated docs for plans). There are approximately six years left on the solar lease. At the termination of the lease in January 2028, the solar panels become property of the property owner. Currently, solar panels are owned and maintained by a third party company. Property and office building are being sold strictly in \"AS-IS\" condition. Solar panels have an expected life usage of 25 years, which gives the new owner the opportunity to continue the solar field operation (approximately 10 years left). Keep the panels or remove and pursue development opportunities.