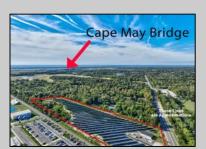

## **COMMENTS**

11.85 acres just a short distance to Cape May and the Wildwoods. Currently used as a solar field. This property once had approvals for approximately 48 three bedroom, two bath townhouses (see pictures and associated docs for plans). There are approximately six years left on the solar lease. At the termination of the lease in January 2028, the solar panels become property of the property owner. Currently, solar panels are owned and maintained by a third party company. Property and office building are being sold strictly in \"AS-IS\" condition. Solar panels have an expected life usage of 25 years, which gives the new owner the opportunity to continue the solar field operation (approximately 10 years left). Keep the panels or remove and pursue development opportunities.