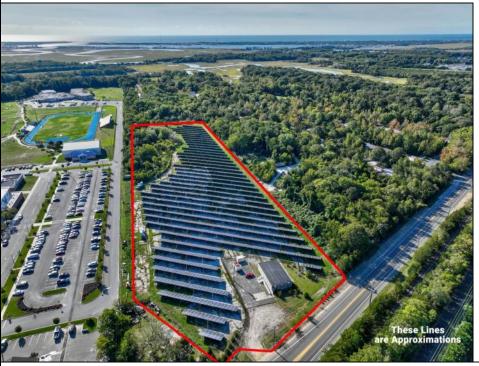

## **COMMENTS**

11.85 acres just a short distance to Cape May and the Wildwoods. Currently used as a solar field. This property once had approvals for approximately 48 three bedroom, two bath townhouses (see pictures and associated docs for plans). There are approximately six years left on the solar lease. At the termination of the lease in January 2028, the solar panels become property of the property owner. Currently, solar panels are owned and maintained by a third party company. Property and office building are being sold strictly in \"AS-IS\" condition. Solar panels have an expected life usage of 25 years, which gives the new owner the opportunity to continue the solar field operation (approximately 10 years left). Keep the panels or remove and pursue development opportunities.