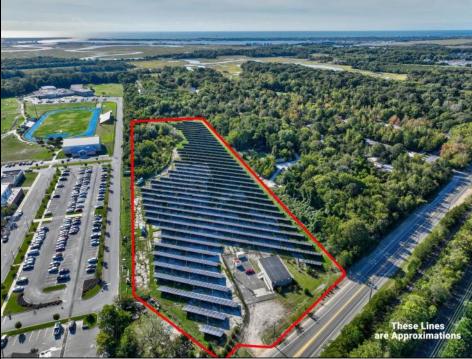

## **COMMENTS**

11.85 acres just a short distance to Cape May and the Wildwoods. Currently used as a solar field. This property once had approvals for approximately 48 three bedroom, two bath townhouses (see pictures and associated docs for plans). There are approximately six years left on the solar lease. At the termination of the lease in January 2028, the solar panels become property of the property owner. Currently, solar panels are owned and maintained by a third party company. Property and office building are being sold strictly in \"AS-IS\" condition. Solar panels have an expected life usage of 25 years, which gives the new owner the opportunity to continue the solar field operation (approximately 10 years left). Keep the panels or remove and pursue development opportunities.