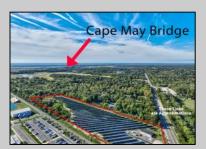

## **COMMENTS**

11.85 acres just a short distance to Cape May and the Wildwoods. Currently used as a solar field. This property once had approvals for approximately 48 three bedroom, two bath townhouses (see pictures and associated docs for plans). There are approximately six years left on the solar lease. At the termination of the lease in January 2028, the solar panels become property of the property owner. Currently, solar panels are owned and maintained by a third party company. Property and office building are being sold strictly in \"AS-IS\" condition. Solar panels have an expected life usage of 25 years, which gives the new owner the opportunity to continue the solar field operation (approximately 10 years left). Keep the panels or remove and pursue development opportunities.