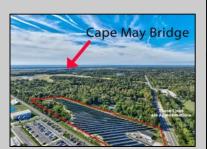

## **COMMENTS**

11.85 acres just a short distance to Cape May and the Wildwoods. Currently used as a solar field. This property once had approvals for approximately 48 three bedroom, two bath townhouses (see pictures and associated docs for plans). There are approximately six years left on the solar lease. At the termination of the lease in January 2028, the solar panels become property of the property owner. Currently, solar panels are owned and maintained by a third party company. Property and office building are being sold strictly in \"AS-IS\" condition. Solar panels have an expected life usage of 25 years, which gives the new owner the opportunity to continue the solar field operation (approximately 10 years left). Keep the panels or remove and pursue development opportunities.