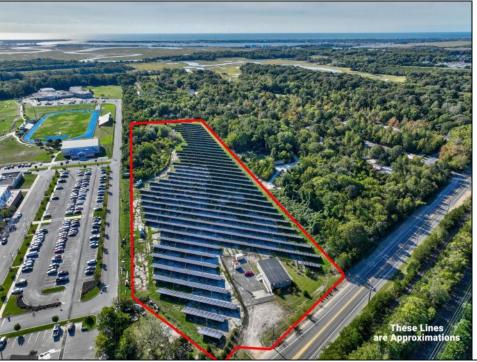

## **COMMENTS**

11.85 acres just a short distance to Cape May and the Wildwoods. Currently used as a solar field. This property once had approvals for approximately 48 three bedroom, two bath townhouses (see pictures and associated docs for plans). There are approximately six years left on the solar lease. At the termination of the lease in January 2028, the solar panels become property of the property owner. Currently, solar panels are owned and maintained by a third party company. Property and office building are being sold strictly in \"AS-IS\" condition. Solar panels have an expected life usage of 25 years, which gives the new owner the opportunity to continue the solar field operation (approximately 10 years left). Keep the panels or remove and pursue development opportunities.