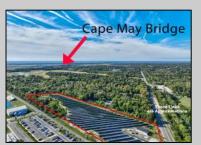

## **COMMENTS**

11.85 acres just a short distance to Cape May and the Wildwoods. Currently used as a solar field. This property once had approvals for approximately 48 three bedroom, two bath townhouses (see pictures and associated docs for plans). There are approximately six years left on the solar lease. At the termination of the lease in January 2028, the solar panels become property of the property owner. Currently, solar panels are owned and maintained by a third party company. Property and office building are being sold strictly in \"AS-IS\" condition. Solar panels have an expected life usage of 25 years, which gives the new owner the opportunity to continue the solar field operation (approximately 10 years left). Keep the panels or remove and pursue development opportunities.