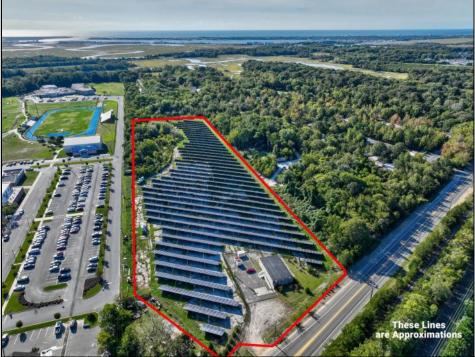

## **COMMENTS**

11.85 acres just a short distance to Cape May and the Wildwoods. Currently used as a solar field. This property once had approvals for approximately 48 three bedroom, two bath townhouses (see pictures and associated docs for plans). There are approximately six years left on the solar lease. At the termination of the lease in January 2028, the solar panels become property of the property owner. Currently, solar panels are owned and maintained by a third party company. Property and office building are being sold strictly in \"AS-IS\" condition. Solar panels have an expected life usage of 25 years, which gives the new owner the opportunity to continue the solar field operation (approximately 10 years left). Keep the panels or remove and pursue development opportunities.