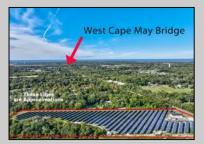

## **COMMENTS**

11.85 acres just a short distance to Cape May and the Wildwoods. Currently used as a solar field. This property once had approvals for approximately 48 three bedroom, two bath townhouses (see pictures and associated docs for plans). There are approximately six years left on the solar lease. At the termination of the lease in January 2028, the solar panels become property of the property owner. Currently, solar panels are owned and maintained by a third party company. Property and office building are being sold strictly in \"AS-IS\" condition. Solar panels have an expected life usage of 25 years, which gives the new owner the opportunity to continue the solar field operation (approximately 10 years left). Keep the panels or remove and pursue development opportunities.