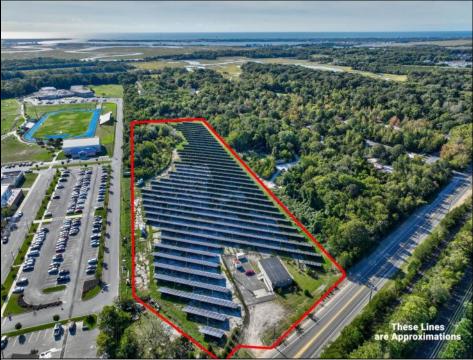

## **COMMENTS**

11.85 acres just a short distance to Cape May and the Wildwoods. Currently used as a solar field. This property once had approvals for approximately 48 three bedroom, two bath townhouses (see pictures and associated docs for plans). There are approximately six years left on the solar lease. At the termination of the lease in January 2028, the solar panels become property of the property owner. Currently, solar panels are owned and maintained by a third party company. Property and office building are being sold strictly in \"AS-IS\" condition. Solar panels have an expected life usage of 25 years, which gives the new owner the opportunity to continue the solar field operation (approximately 10 years left). Keep the panels or remove and pursue development opportunities.