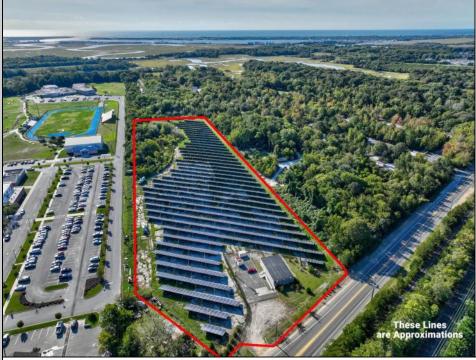

## COMMENTS

11.85 acres just a short distance to Cape May and the Wildwoods. Currently used as a solar field. This property once had approvals for approximately 48 three bedroom, two bath townhouses (see pictures and associated docs for plans). There are approximately six years left on the solar lease. At the termination of the lease in January 2028, the solar panels become property of the property owner. Currently, solar panels are owned and maintained by a third party company. Property and office building are being sold strictly in \"AS-IS\" condition. Solar panels have an expected life usage of 25 years, which gives the new owner the opportunity to continue the solar field operation (approximately 10 years left). Keep the panels or remove and pursue development opportunities.