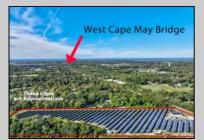

## COMMENTS

11.85 acres just a short distance to Cape May and the Wildwoods. Currently used as a solar field. This property once had approvals for approximately 48 three bedroom, two bath townhouses (see pictures and associated docs for plans). There are approximately six years left on the solar lease. At the termination of the lease in January 2028, the solar panels become property of the property owner. Currently, solar panels are owned and maintained by a third party company. Property and office building are being sold strictly in \"AS-IS\" condition. Solar panels have an expected life usage of 25 years, which gives the new owner the opportunity to continue the solar field operation (approximately 10 years left). Keep the panels or remove and pursue development opportunities.