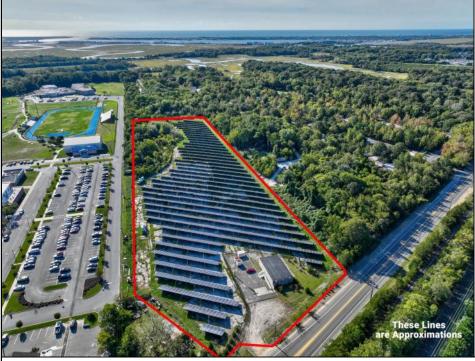

## COMMENTS

11.85 acres just a short distance to Cape May and the Wildwoods. Currently used as a solar field. This property once had approvals for approximately 48 three bedroom, two bath townhouses (see pictures and associated docs for plans). There are approximately six years left on the solar lease. At the termination of the lease in January 2028, the solar panels become property of the property owner. Currently, solar panels are owned and maintained by a third party company. Property and office building are being sold strictly in \"AS-IS\" condition. Solar panels have an expected life usage of 25 years, which gives the new owner the opportunity to continue the solar field operation (approximately 10 years left). Keep the panels or remove and pursue development opportunities.