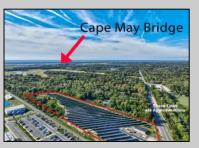

## COMMENTS

11.85 acres just a short distance to Cape May and the Wildwoods. Currently used as a solar field. This property once had approvals for approximately 48 three bedroom, two bath townhouses (see pictures and associated docs for plans). There are approximately six years left on the solar lease. At the termination of the lease in January 2028, the solar panels become property of the property owner. Currently, solar panels are owned and maintained by a third party company. Property and office building are being sold strictly in \"AS-IS\" condition. Solar panels have an expected life usage of 25 years, which gives the new owner the opportunity to continue the solar field operation (approximately 10 years left). Keep the panels or remove and pursue development opportunities.