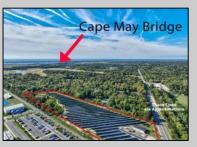

## COMMENTS

11.85 acres just a short distance to Cape May and the Wildwoods. Currently used as a solar field. This property once had approvals for approximately 48 three bedroom, two bath townhouses (see pictures and associated docs for plans). There are approximately six years left on the solar lease. At the termination of the lease in January 2028, the solar panels become property of the property owner. Currently, solar panels are owned and maintained by a third party company. Property and office building are being sold strictly in \"AS-IS\" condition. Solar panels have an expected life usage of 25 years, which gives the new owner the opportunity to continue the solar field operation (approximately 10 years left). Keep the panels or remove and pursue development opportunities.