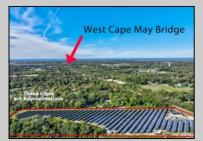

## COMMENTS

11.85 acres just a short distance to Cape May and the Wildwoods. Currently used as a solar field. This property once had approvals for approximately 48 three bedroom, two bath townhouses (see pictures and associated docs for plans). There are approximately six years left on the solar lease. At the termination of the lease in January 2028, the solar panels become property of the property owner. Currently, solar panels are owned and maintained by a third party company. Property and office building are being sold strictly in \"AS-IS\" condition. Solar panels have an expected life usage of 25 years, which gives the new owner the opportunity to continue the solar field operation (approximately 10 years left). Keep the panels or remove and pursue development opportunities.