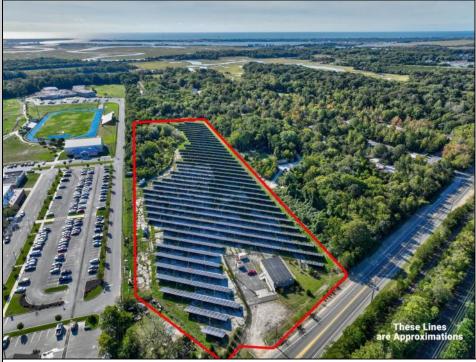

## COMMENTS

11.85 acres just a short distance to Cape May and the Wildwoods. Currently used as a solar field. This property once had approvals for approximately 48 three bedroom, two bath townhouses (see pictures and associated docs for plans). There are approximately six years left on the solar lease. At the termination of the lease in January 2028, the solar panels become property of the property owner. Currently, solar panels are owned and maintained by a third party company. Property and office building are being sold strictly in \"AS-IS\" condition. Solar panels have an expected life usage of 25 years, which gives the new owner the opportunity to continue the solar field operation (approximately 10 years left). Keep the panels or remove and pursue development opportunities.