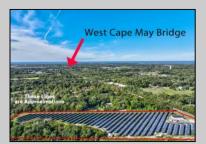

## **COMMENTS**

11.85 acres just a short distance to Cape May and the Wildwoods. Currently used as a solar field. This property once had approvals for approximately 48 three bedroom, two bath townhouses (see pictures and associated docs for plans). There are approximately six years left on the solar lease. At the termination of the lease in January 2028, the solar panels become property of the property owner. Currently, solar panels are owned and maintained by a third party company. Property and office building are being sold strictly in \"AS-IS\" condition. Solar panels have an expected life usage of 25 years, which gives the new owner the opportunity to continue the solar field operation (approximately 10 years left). Keep the panels or remove and pursue development opportunities.