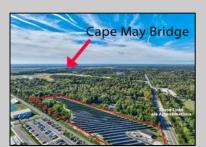

## **COMMENTS**

11.85 acres just a short distance to Cape May and the Wildwoods. Currently used as a solar field. This property once had approvals for approximately 48 three bedroom, two bath townhouses (see pictures and associated docs for plans). There are approximately six years left on the solar lease. At the termination of the lease in January 2028, the solar panels become property of the property owner. Currently, solar panels are owned and maintained by a third party company. Property and office building are being sold strictly in \"AS-IS\" condition. Solar panels have an expected life usage of 25 years, which gives the new owner the opportunity to continue the solar field operation (approximately 10 years left). Keep the panels or remove and pursue development opportunities.