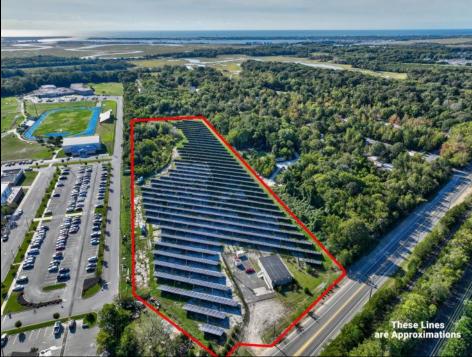

## **COMMENTS**

11.85 acres just a short distance to Cape May and the Wildwoods. Currently used as a solar field. This property once had approvals for approximately 48 three bedroom, two bath townhouses (see pictures and associated docs for plans). There are approximately six years left on the solar lease. At the termination of the lease in January 2028, the solar panels become property of the property owner. Currently, solar panels are owned and maintained by a third party company. Property and office building are being sold strictly in \"AS-IS\" condition. Solar panels have an expected life usage of 25 years, which gives the new owner the opportunity to continue the solar field operation (approximately 10 years left). Keep the panels or remove and pursue development opportunities.