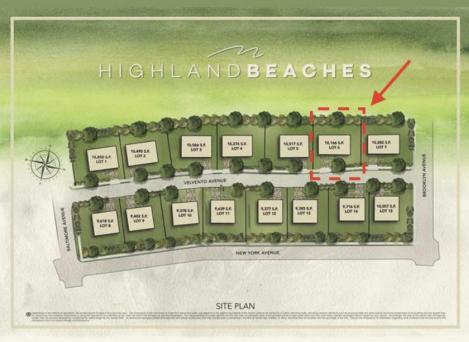

## COMMENTS

You can be part of Cape May\'s newest subdivision in the prestigious \"Poverty Beach\" section of Cape May. This lot exceeds the minimum lot size requirement in both lot frontage and lot area. Lot elevation meets City standards for FEMA compliance. City Water, City Sewer, Electric, Cable and Gas are all available to the lot. Minimum house size requirements and controlled design standards have been established.