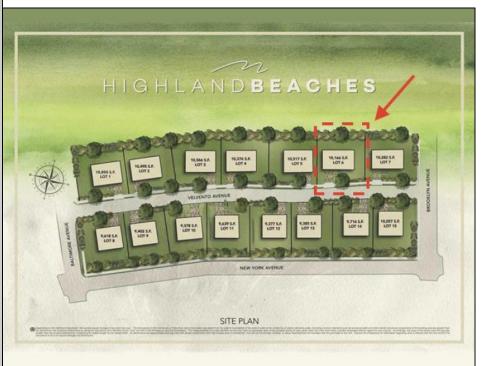

## 1511 Velvento Cape May, NJ 08204

Asking \$1,575,000.00

## COMMENTS

You can be part of Cape May\'s newest subdivision in the prestigious \"Poverty Beach\" section of Cape May. This lot exceeds the minimum lot size requirement in both lot frontage and lot area. Lot elevation meets City standards for FEMA compliance. City Water, City Sewer, Electric, Cable and Gas are all available to the lot. Minimum house size requirements and controlled design standards have been established.