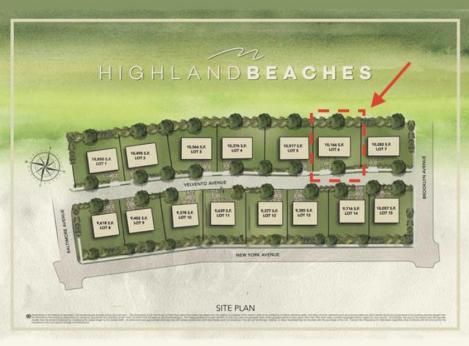

## COMMENTS

You can be part of Cape May\'s newest subdivision in the prestigious \"Poverty Beach\" section of Cape May. This lot exceeds the minimum lot size requirement in both lot frontage and lot area. Lot elevation meets City standards for FEMA compliance. City Water, City Sewer, Electric, Cable and Gas are all available to the lot. Minimum house size requirements and controlled design standards have been established.