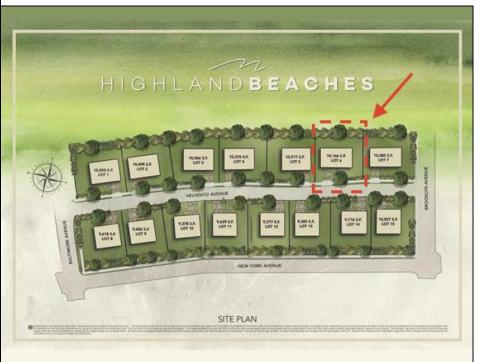

## 1511 Velvento Cape May, NJ 08204

Asking \$1,575,000.00

## COMMENTS

You can be part of Cape May\'s newest subdivision in the prestigious \"Poverty Beach\" section of Cape May. This lot exceeds the minimum lot size requirement in both lot frontage and lot area. Lot elevation meets City standards for FEMA compliance. City Water, City Sewer, Electric, Cable and Gas are all available to the lot. Minimum house size requirements and controlled design standards have been established.