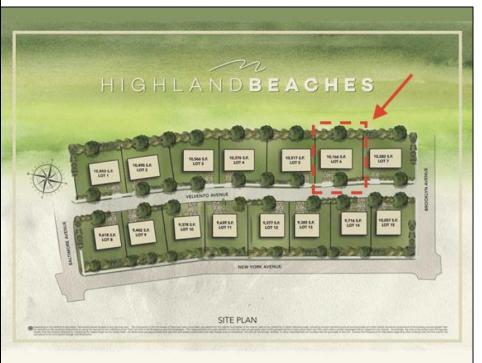

## 1511 Velvento Cape May, NJ 08204

Asking \$1,575,000.00

## COMMENTS

You can be part of Cape May\'s newest subdivision in the prestigious \"Poverty Beach\" section of Cape May. This lot exceeds the minimum lot size requirement in both lot frontage and lot area. Lot elevation meets City standards for FEMA compliance. City Water, City Sewer, Electric, Cable and Gas are all available to the lot. Minimum house size requirements and controlled design standards have been established.