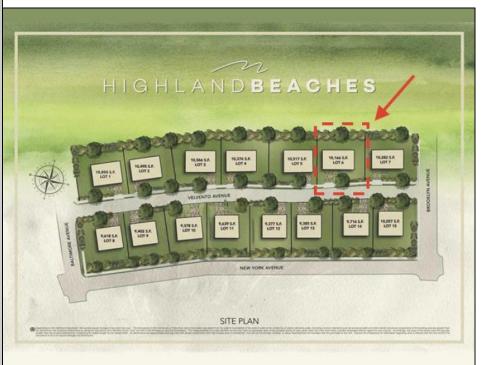

## 1511 Velvento Cape May, NJ 08204

Asking \$1,575,000.00

## COMMENTS

You can be part of Cape May\'s newest subdivision in the prestigious \"Poverty Beach\" section of Cape May. This lot exceeds the minimum lot size requirement in both lot frontage and lot area. Lot elevation meets City standards for FEMA compliance. City Water, City Sewer, Electric, Cable and Gas are all available to the lot. Minimum house size requirements and controlled design standards have been established.