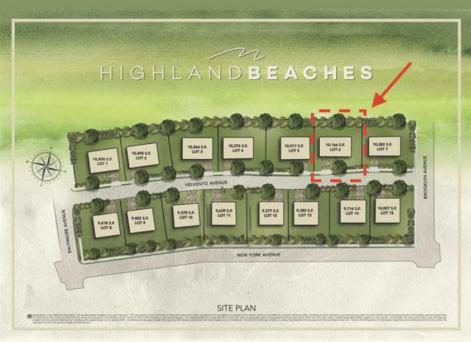

## COMMENTS

You can be part of Cape May\'s newest subdivision in the prestigious \"Poverty Beach\" section of Cape May. This lot exceeds the minimum lot size requirement in both lot frontage and lot area. Lot elevation meets City standards for FEMA compliance. City Water, City Sewer, Electric, Cable and Gas are all available to the lot. Minimum house size requirements and controlled design standards have been established.