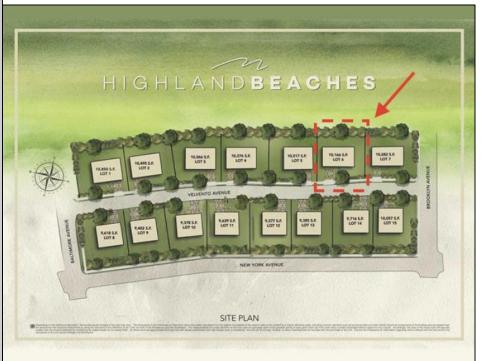

## 1511 Velvento Cape May, NJ 08204

Asking \$1,575,000.00

## COMMENTS

You can be part of Cape May\'s newest subdivision in the prestigious \"Poverty Beach\" section of Cape May. This lot exceeds the minimum lot size requirement in both lot frontage and lot area. Lot elevation meets City standards for FEMA compliance. City Water, City Sewer, Electric, Cable and Gas are all available to the lot. Minimum house size requirements and controlled design standards have been established.