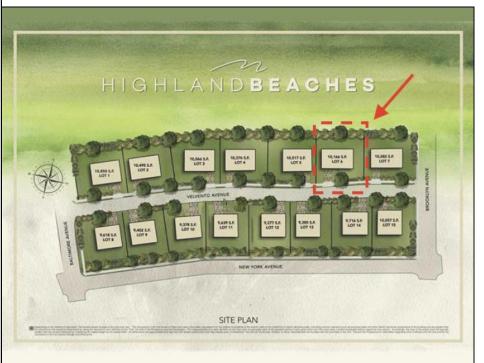

## 1511 Velvento Cape May, NJ 08204

Asking \$1,575,000.00

## COMMENTS

You can be part of Cape May\'s newest subdivision in the prestigious \"Poverty Beach\" section of Cape May. This lot exceeds the minimum lot size requirement in both lot frontage and lot area. Lot elevation meets City standards for FEMA compliance. City Water, City Sewer, Electric, Cable and Gas are all available to the lot. Minimum house size requirements and controlled design standards have been established.