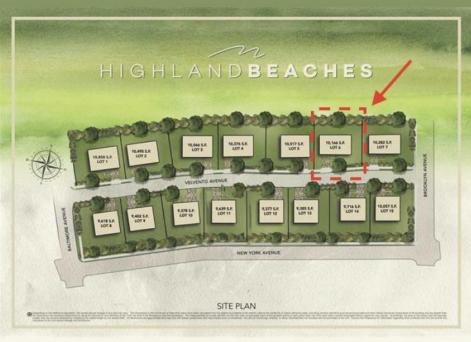

## **COMMENTS**

You can be part of Cape May\'s newest subdivision in the prestigious \"Poverty Beach\" section of Cape May. This lot exceeds the minimum lot size requirement in both lot frontage and lot area. Lot elevation meets City standards for FEMA compliance. City Water, City Sewer, Electric, Cable and Gas are all available to the lot. Minimum house size requirements and controlled design standards have been established.