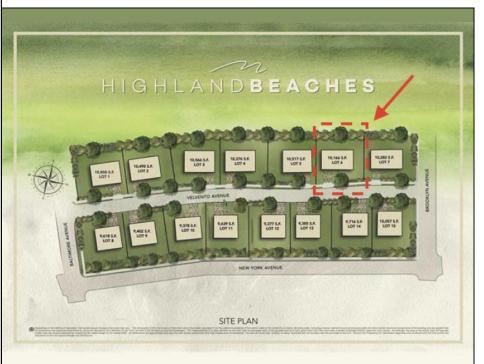

## COMMENTS

You can be part of Cape May\'s newest subdivision in the prestigious \"Poverty Beach\" section of Cape May. This lot exceeds the minimum lot size requirement in both lot frontage and lot area. Lot elevation meets City standards for FEMA compliance. City Water, City Sewer, Electric, Cable and Gas are all available to the lot. Minimum house size requirements and controlled design standards have been established.