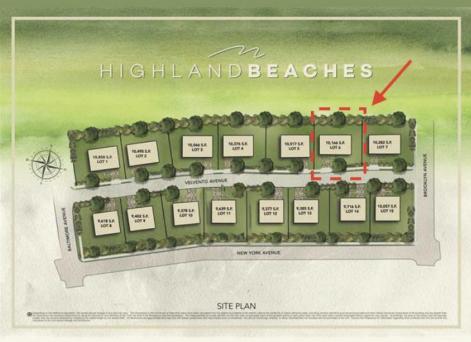

## COMMENTS

You can be part of Cape May\'s newest subdivision in the prestigious \"Poverty Beach\" section of Cape May. This lot exceeds the minimum lot size requirement in both lot frontage and lot area. Lot elevation meets City standards for FEMA compliance. City Water, City Sewer, Electric, Cable and Gas are all available to the lot. Minimum house size requirements and controlled design standards have been established.

## **PROPERTY DETAILS**