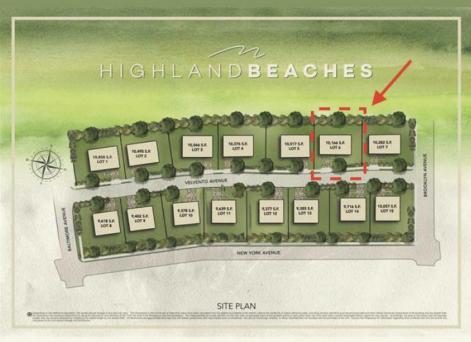

## COMMENTS

You can be part of Cape May\'s newest subdivision in the prestigious \"Poverty Beach\" section of Cape May. This lot exceeds the minimum lot size requirement in both lot frontage and lot area. Lot elevation meets City standards for FEMA compliance. City Water, City Sewer, Electric, Cable and Gas are all available to the lot. Minimum house size requirements and controlled design standards have been established.