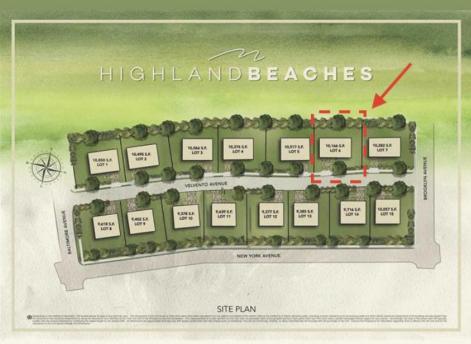

## COMMENTS

You can be part of Cape May\'s newest subdivision in the prestigious \"Poverty Beach\" section of Cape May. This lot exceeds the minimum lot size requirement in both lot frontage and lot area. Lot elevation meets City standards for FEMA compliance. City Water, City Sewer, Electric, Cable and Gas are all available to the lot. Minimum house size requirements and controlled design standards have been established.