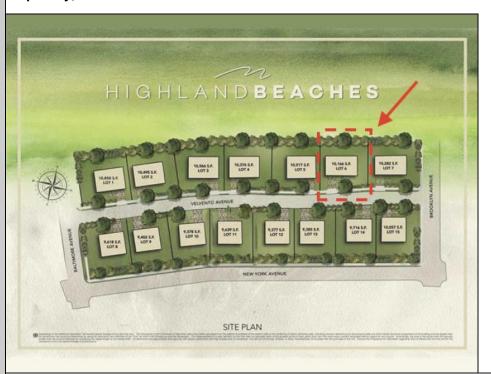

## 1511 Velvento Cape May, NJ 08204

## COMMENTS

You can be part of Cape May\'s newest subdivision in the prestigious \"Poverty Beach\" section of Cape May. This lot exceeds the minimum lot size requirement in both lot frontage and lot area. Lot elevation meets City standards for FEMA compliance. City Water, City Sewer, Electric, Cable and Gas are all available to the lot. Minimum house size requirements and controlled design standards have been established.