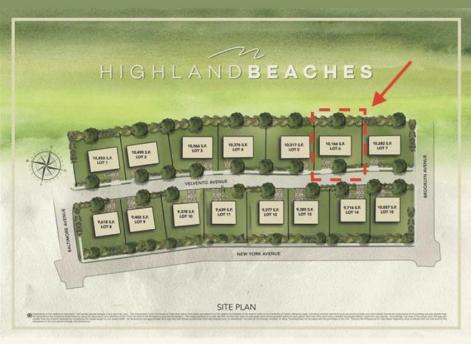

## COMMENTS

You can be part of Cape May\'s newest subdivision in the prestigious \"Poverty Beach\" section of Cape May. This lot exceeds the minimum lot size requirement in both lot frontage and lot area. Lot elevation meets City standards for FEMA compliance. City Water, City Sewer, Electric, Cable and Gas are all available to the lot. Minimum house size requirements and controlled design standards have been established.