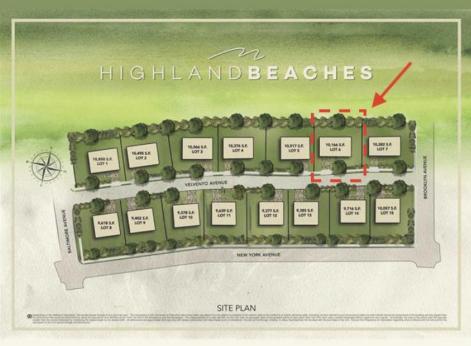

## COMMENTS

You can be part of Cape May\'s newest subdivision in the prestigious \"Poverty Beach\" section of Cape May. This lot exceeds the minimum lot size requirement in both lot frontage and lot area. Lot elevation meets City standards for FEMA compliance. City Water, City Sewer, Electric, Cable and Gas are all available to the lot. Minimum house size requirements and controlled design standards have been established.