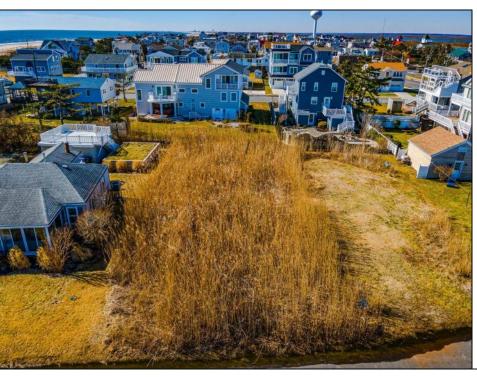

## **COMMENTS**

Here is the opportunity to purchase an over-sized residential building lot in a highly sought after Strathmere "Point Area" location. Property features 50\' of frontage along the South-side of Winthrop Avenue. On-site sewage disposal system plans & approval on file for a 3 bedroom home. Utilities available include natural gas, city water, cable, electric, & telephone.