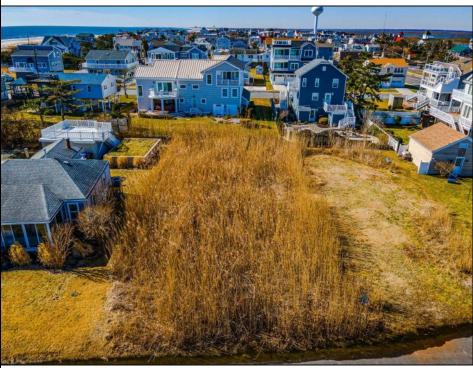

## **COMMENTS**

Here is the opportunity to purchase an over-sized residential building lot in a highly sought after Strathmere "Point Area" location. Property features 50\' of frontage along the South-side of Winthrop Avenue . On-site sewage disposal system plans & approval on file for a 3 bedroom home. Utilities available include natural gas, city water, cable, electric, & telephone.