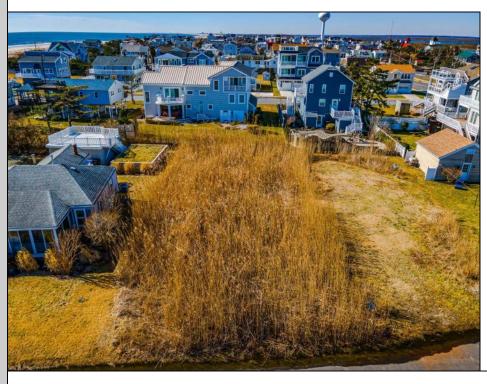

## **COMMENTS**

Here is the opportunity to purchase an over-sized residential building lot in a highly sought after Strathmere "Point Area" location. Property features 50\' of frontage along the South-side of Winthrop Avenue . On-site sewage disposal system plans & approval on file for a 3 bedroom home. Utilities available include natural gas, city water, cable, electric, & telephone.