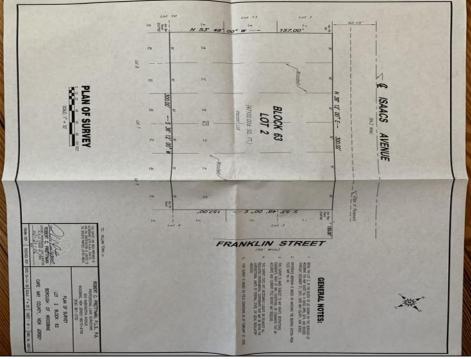

## **COMMENTS**

One of the only Buildable Lots left in Woodbine, Put the Home of Your Dreams on This Large Lot that is waiting for You! Great Location. Pinelands approved lot. Did you know that the Taxes in this town are the lowest in New Jersey. This needs a special alternative septic system approved by the Pinelands. You also need to use their vendors. We are looking into amount of Systems.