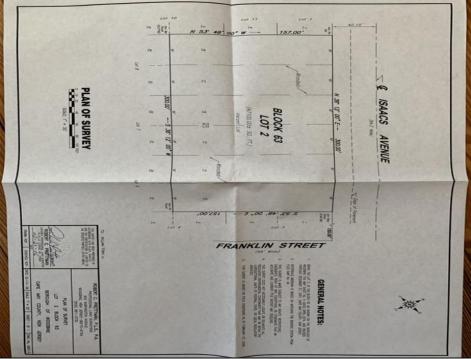

## **COMMENTS**

One of the only Buildable Lots left in Woodbine, Put the Home of Your Dreams on This Large Lot that is waiting for You! Great Location. Pinelands approved lot. Did you know that the Taxes in this town are the lowest in New Jersey. This needs a special alternative septic system approved by the Pinelands. You also need to use their vendors. We are looking into amount of Systems.