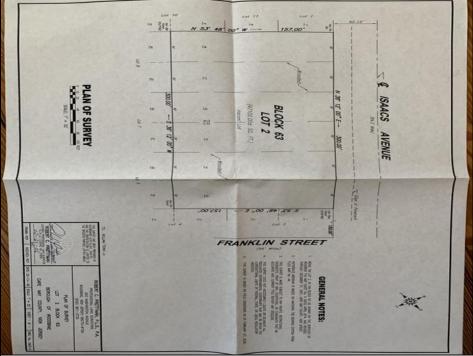

## **COMMENTS**

One of the only Buildable Lots left in Woodbine, Put the Home of Your Dreams on This Large Lot that is waiting for You! Great Location. Pinelands approved lot. Did you know that the Taxes in this town are the lowest in New Jersey. This needs a special alternative septic system approved by the Pinelands. You also need to use their vendors. We are looking into amount of Systems.