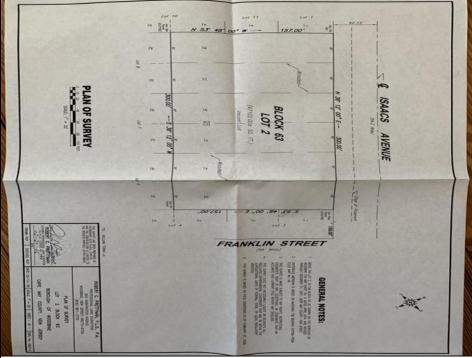

## **COMMENTS**

One of the only Buildable Lots left in Woodbine, Put the Home of Your Dreams on This Large Lot that is waiting for You! Great Location. Pinelands approved lot. Did you know that the Taxes in this town are the lowest in New Jersey. This needs a special alternative septic system approved by the Pinelands. You also need to use their vendors. We are looking into amount of Systems.