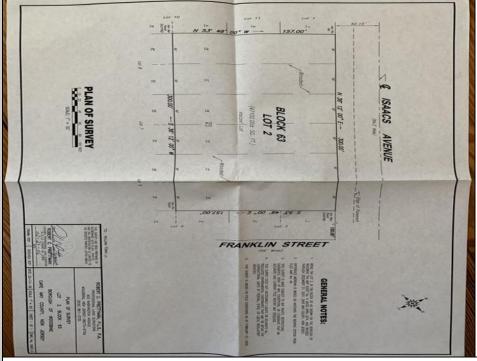

## **COMMENTS**

One of the only Buildable Lots left in Woodbine, Put the Home of Your Dreams on This Large Lot that is waiting for You! Great Location. Pinelands approved lot. Did you know that the Taxes in this town are the lowest in New Jersey. This needs a special alternative septic system approved by the Pinelands. You also need to use their vendors. We are looking into amount of Systems.